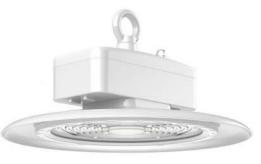

The WRB is a dustproof clean lamp, suitable for retail and wholesale. A variety of installation options makes this product perfect for many applications. A dotted lens for better glare control and a built in motion sensor for a more compact size.

**PRESSURE LIGHT - WRB SERIES** 

| Specifications                                                        |
|-----------------------------------------------------------------------|
| Lumens: 140 LM/W                                                      |
| Warranty: 5 years                                                     |
| Input Voltage: 100-277V, 277-480V, 50/60 Hz                           |
| Power Factor: >0.95                                                   |
| Surge Protection: 4kV line-line, 4kV line-earth                       |
| Controls: Dimmable, Microwave Sensor                                  |
| Color Temperature: 5000K                                              |
| Color Rendering Index: Ra80                                           |
| IP Rating: IP66 & IP69K                                               |
| Mounting: Loop Hanging, Hook Mounting, Pipe Mounting                  |
| Material: Alluminum Alloy, Polycarbonate Optical Lens, Powder Coating |
| Luminous Flux: 100W: 14,000LM, 150W: 21,000LM                         |