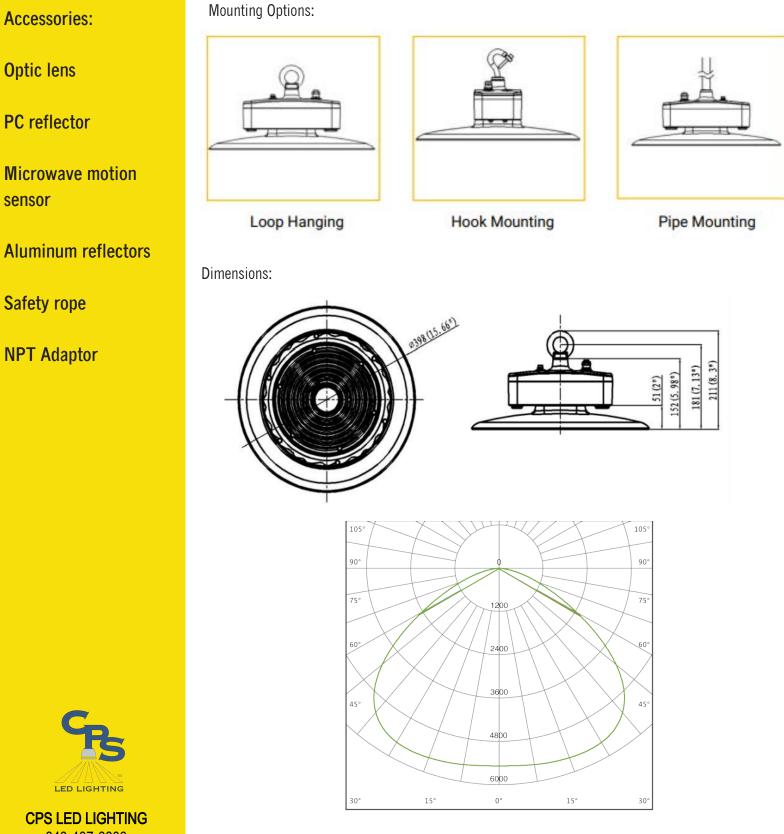

**PRESSURE LIGHT - WRB SERIES** 

| Specifications                                                        |
|-----------------------------------------------------------------------|
| Lumens: 140 LM/W                                                      |
| Warranty: 5 years                                                     |
| Input Voltage: 100-277V, 277-480V, 50/60 Hz                           |
| Power Factor: >0.95                                                   |
| Surge Protection: 4kV line-line, 4kV line-earth                       |
| Controls: Dimmable, Microwave Sensor                                  |
| Color Temperature: 5000K                                              |
| Color Rendering Index: Ra80                                           |
| IP Rating: IP66 & IP69K                                               |
| Mounting: Loop Hanging, Hook Mounting, Pipe Mounting                  |
| Material: Alluminum Alloy, Polycarbonate Optical Lens, Powder Coating |
| Luminous Flux: 100W: 14,000LM, 150W: 21,000LM                         |

## **CPS LED LIGHTING**

sensor

843-407-6803 SALES@CPSLED.COM WWW.CPSLED.COM